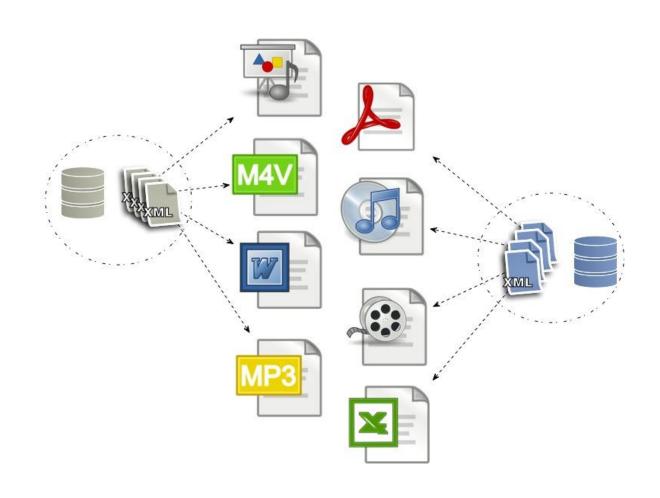

# Metadata Aggregation

http://agroknow.gr



#### agINFRA

- Integrated Infrastructure Initiative project
- Design and development of a scientific data infrastructure for agricultural sciences
- Deployment of services that promote sharing of data among agricultural scientists
- Infrastructure for facilitating data generation, quality assessment, certification, curation, annotation, navigation and management











#### **Workflow Overview**



# **Workflow Summary**



## Agro-Know Internal Format



#### For Further Information

WEB:

http://agroknow.gr

**EMAIL:** 

info@agroknow.gr