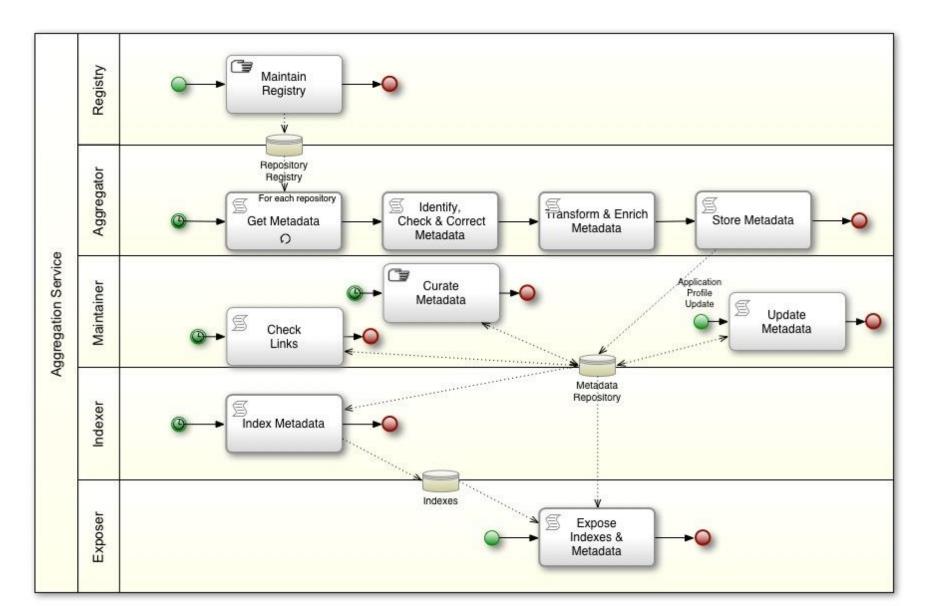

# Metadata Aggregation

http://agroknow.gr



#### agINFRA

- Integrated Infrastructure Initiative project
- Design and development of a scientific data infrastructure for agricultural sciences
- Deployment of services that promote sharing of data among agricultural scientists
- Infrastructure for facilitating data generation, quality assessment, certification, curation, annotation, navigation and management











#### **Workflow Overview**



# **Workflow Summary**



## Agro-Know Internal Format



#### For Further Information

WEB:

http://agroknow.gr

**EMAIL:** 

info@agroknow.gr