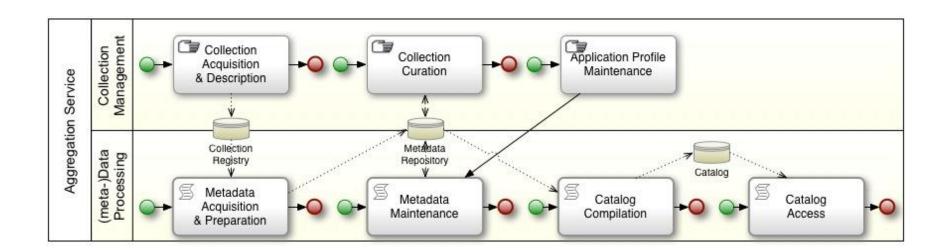

# Metadata Aggregation

http://agroknow.gr



#### agINFRA

- Integrated Infrastructure Initiative project
- Design and development of a scientific data infrastructure for agricultural sciences
- Deployment of services that promote sharing of data among agricultural scientists
- Infrastructure for facilitating data generation, quality assessment, certification, curation, annotation, navigation and management











#### **Workflow Overview**



# **Workflow Summary**



## Agro-Know Internal Format



#### For Further Information

WEB:

http://agroknow.gr

**EMAIL:** 

info@agroknow.gr