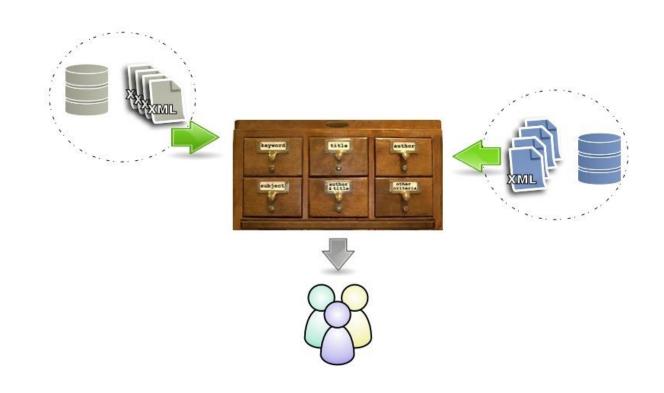

# Metadata Aggregation

http://agroknow.gr



#### agINFRA

- Integrated Infrastructure Initiative project
- Design and development of a scientific data infrastructure for agricultural sciences
- Deployment of services that promote sharing of data among agricultural scientists
- Infrastructure for facilitating data generation, quality assessment, certification, curation, annotation, navigation and management











#### **Workflow Overview**



# **Workflow Summary**



## Agro-Know Internal Format



#### For Further Information

WEB:

http://agroknow.gr

**EMAIL:** 

info@agroknow.gr