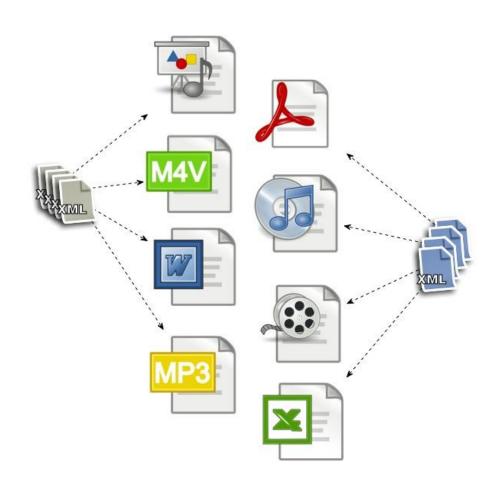

# Metadata Aggregation

http://agroknow.gr



#### agINFRA

- Integrated Infrastructure Initiative project
- Design and development of a scientific data infrastructure for agricultural sciences
- Deployment of services that promote sharing of data among agricultural scientists
- Infrastructure for facilitating data generation, quality assessment, certification, curation, annotation, navigation and management











#### **Workflow Overview**



# **Workflow Summary**



## Agro-Know Internal Format



#### For Further Information

WEB:

http://agroknow.gr

**EMAIL:** 

info@agroknow.gr