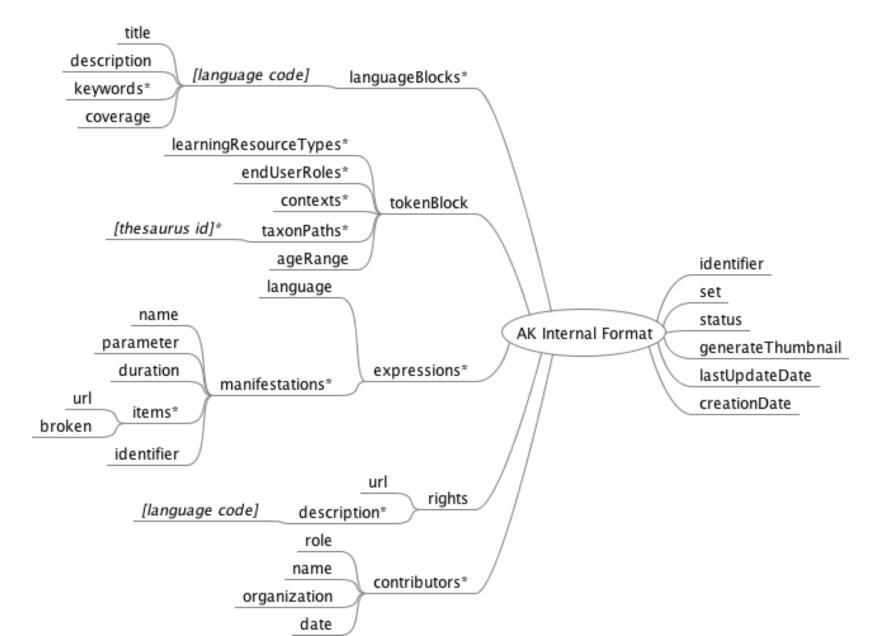

# Metadata Aggregation

http://agroknow.gr



#### agINFRA

- Integrated Infrastructure Initiative project
- Design and development of a scientific data infrastructure for agricultural sciences
- Deployment of services that promote sharing of data among agricultural scientists
- Infrastructure for facilitating data generation, quality assessment, certification, curation, annotation, navigation and management











#### **Workflow Overview**



# **Workflow Summary**



## Agro-Know Internal Format



#### For Further Information

WEB:

http://agroknow.gr

**EMAIL:** 

info@agroknow.gr