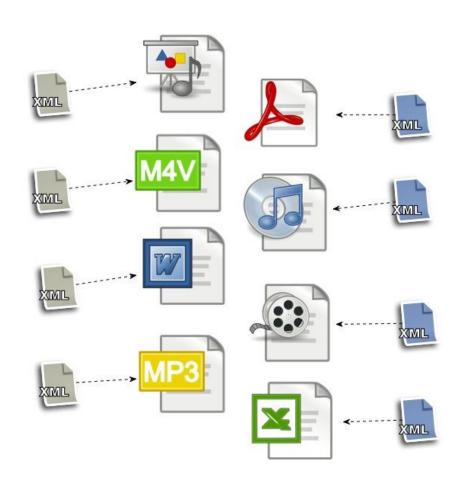

# Metadata Aggregation

http://agroknow.gr



#### agINFRA

- Integrated Infrastructure Initiative project
- Design and development of a scientific data infrastructure for agricultural sciences
- Deployment of services that promote sharing of data among agricultural scientists
- Infrastructure for facilitating data generation, quality assessment, certification, curation, annotation, navigation and management











#### **Workflow Overview**



# **Workflow Summary**



## Agro-Know Internal Format



#### For Further Information

WEB:

http://agroknow.gr

**EMAIL:** 

info@agroknow.gr