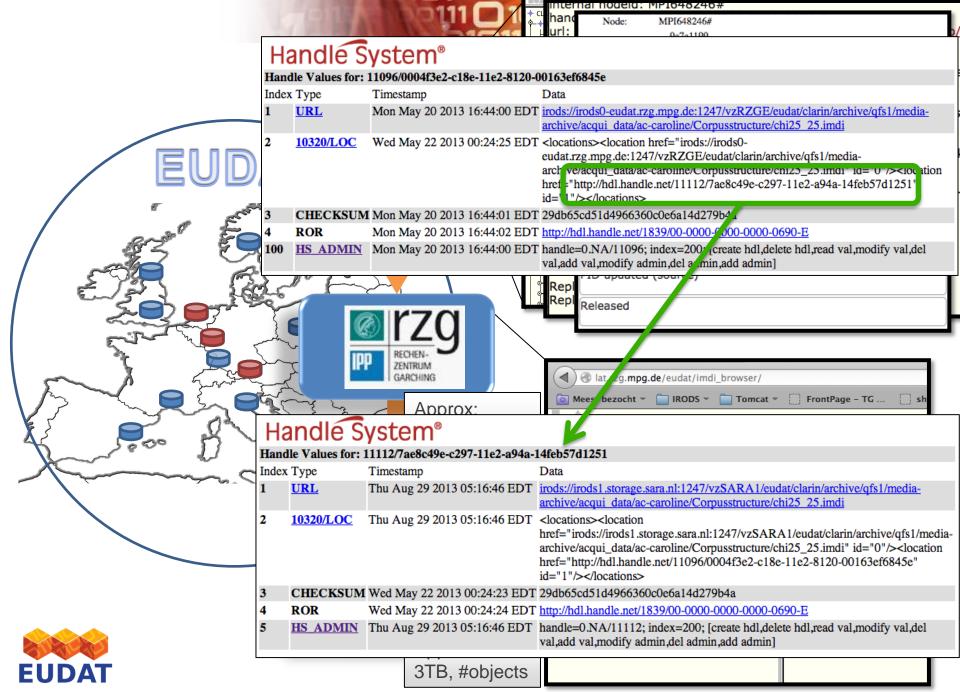

#### **B2SAFE**

110100101

- Goals
  - Replication of data
    - B2SAFE!
  - Replication of services
    - RZG providing <u>Language Archive Technology</u> services at replica side
- B2SAFE Community extensions:
  - Replication based on logical structure defined in the IMDI/CMDI metadata
  - Integrated with underlying SAM-FS